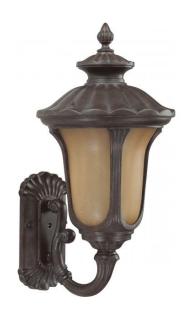

## NUVO 60/3903

Beaumont ES - 1 Light Mid-Size Wall - Arm Up - (1) 18w GU24 Lamp Included

| Collection       | Beaumont       |  |  |
|------------------|----------------|--|--|
| Fixture Type     |                |  |  |
| Category         | Wall           |  |  |
| Finish           | Fruitwood      |  |  |
| Style            | Traditional    |  |  |
| Number Of Lights | 1              |  |  |
| Warranty         | 2 Year Limited |  |  |

## **Product Specifications**

| Style          | Extends   | Width     | Height        | Package Weight | Glass Finish                |
|----------------|-----------|-----------|---------------|----------------|-----------------------------|
| Traditional    | 13.00     | 11.00     | 22.00         | 8.48           | Glass                       |
| Bulb Shape     | Bulb Type | Bulb Base | Bulb Included | UPC            | Replaceable Light<br>Source |
| T3 Mini Spiral | CFL       | GU24      | 1             | *045923639036  | Yes                         |