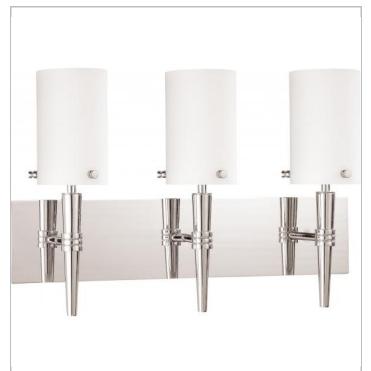

## SATCO NUVO

Project Name

Location Prepared By

**NUVO 60-3868** 

JET ES 3 LIGHT VANITY

Notes

| General         |                 |  |  |
|-----------------|-----------------|--|--|
| Collection      | Jet             |  |  |
| Finish          | Polished Chrome |  |  |
| Style           | Contemporary    |  |  |
| Number of Lamps | 3               |  |  |
| Height          | 10.5            |  |  |
| Width           | 21              |  |  |
| Length          | 5               |  |  |