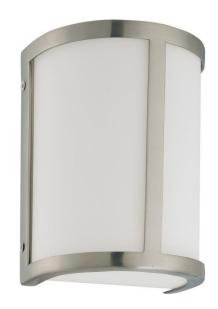

## NUVO 60/3801

Odeon ES - 1 Light Wall Sconce with White Glass - (1) 13w GU24 Lamp Included

| Odeon          |  |  |
|----------------|--|--|
| Vanity & Wall  |  |  |
| Wall           |  |  |
| Brushed Nickel |  |  |
| Transitional   |  |  |
| 1              |  |  |
| 2 Year Limited |  |  |
|                |  |  |

## **Features**

- Odeon ES One Light Wall Sconce
- Width: 6" Height: 8" Extension: 4
- Brushed Nickel / Satin White
- UL Damp

## **Product Specifications**

| Style        | Extends   | Width     | Height        | Package Weight | Glass Finish                |
|--------------|-----------|-----------|---------------|----------------|-----------------------------|
| Transitional | n/a       | 6.00      | 8.00          | 3.7            | Glass                       |
| Bulb Shape   | Bulb Type | Bulb Base | Bulb Included | UPC            | Replaceable Light<br>Source |
| T2           | CFL       | GU24      | 1             | *045923638015  | Yes                         |