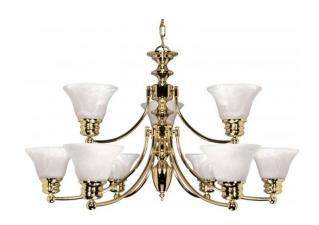

## NUVO 60/361

Empire - 9 Light - 32" - Chandelier - with Alabaster Glass Bell Shades, 2 Tier

| Empire         |
|----------------|
| Chandelier     |
| Hanging        |
| Polished Brass |
| Transitional   |
| 9              |
| 1 Year Limited |
|                |

## **Product Specifications**

| Style        | Extends      | Width     | Height        | Package Weight | Glass Finish                |
|--------------|--------------|-----------|---------------|----------------|-----------------------------|
| Transitional | n/a          | 32.00     | 18.00         | 23.31          | Glass                       |
| Bulb Shape   | Bulb Type    | Bulb Base | Bulb Included | UPC            | Replaceable Light<br>Source |
| A19          | Incandescent | Medium    | 0             | *045923603617  | Yes                         |