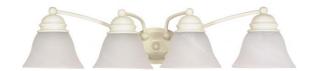

## NUVO 60/355

Empire - 4 Light - 29" - Vanity - with Alabaster Glass Bell Shades

| Collection       | Empire                           |  |  |
|------------------|----------------------------------|--|--|
| Fixture Type     | Vanity & Wall                    |  |  |
| Category         | Wall - Up or Down Textured White |  |  |
| Finish           |                                  |  |  |
| Style            | Transitional                     |  |  |
| Number Of Lights | 4                                |  |  |
| Warranty         | 1 Year Limited                   |  |  |

## **Product Specifications**

Specifications subject to change

| Style        | Extends      | Width     | Height        | Package Weight | Glass Finish                |
|--------------|--------------|-----------|---------------|----------------|-----------------------------|
| Transitional | n/a          | 28.75     | 6.13          | 6.4            | Glass                       |
| Bulb Shape   | Bulb Type    | Bulb Base | Bulb Included | UPC            | Replaceable Light<br>Source |
| A19          | Incandescent | Medium    | 0             | *045923603556  | Yes                         |