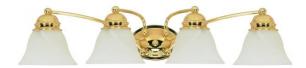

## NUVO 60/351

Empire - 4 Light - 29" - Vanity - with Alabaster Glass Bell Shades

| Empire            |  |  |
|-------------------|--|--|
| Vanity & Wall     |  |  |
| Wall - Up or Down |  |  |
| Polished Brass    |  |  |
| Transitional      |  |  |
| 4                 |  |  |
| 1 Year Limited    |  |  |
|                   |  |  |

## **Product Specifications**

| Style        | Extends      | Width     | Height        | Package Weight | Glass Finish                |
|--------------|--------------|-----------|---------------|----------------|-----------------------------|
| Transitional | n/a          | 28.75     | 6.13          | 6.4            | Glass                       |
| Bulb Shape   | Bulb Type    | Bulb Base | Bulb Included | UPC            | Replaceable Light<br>Source |
| A19          | Incandescent | Medium    | 0             | *045923603518  | Yes                         |