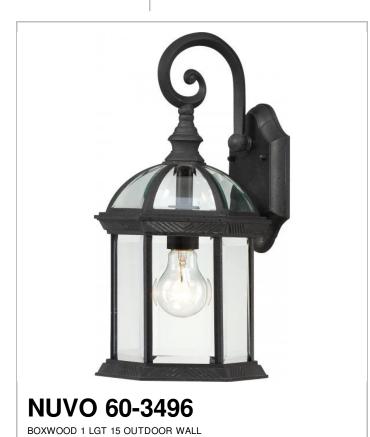

## SATCO NUVO

Project Name

Location

Prepared By

| N | OI | re | Ŀ |
|---|----|----|---|
|   |    |    |   |

| General         |                |  |
|-----------------|----------------|--|
| Collection      | Boxwood        |  |
| Finish          | Textured Black |  |
| Number of Lamps | 1              |  |
| Height          | 15.75          |  |
| Width           | 7.88           |  |
| Length          | 8              |  |
| Diameter        | 8              |  |

| Specifications    |              |  |
|-------------------|--------------|--|
| Base              | Medium       |  |
| Bulb Type         | Incandescent |  |
| Max Wattage       | 100          |  |
| Bulb Included     | 0            |  |
| Glass Description | Glass        |  |