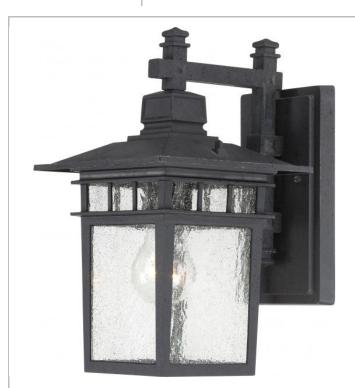

## **SATCO**<sup>®</sup> NUVO<sup>®</sup>

Project Name

Location

Prepared By

NUVO 60-3493 COVE NECK 1 LGT OUTDOOR WALL

Notes

| General           |                   |
|-------------------|-------------------|
| Collection        | Cove Neck         |
| Finish            | Textured Black    |
| Number of Lamps   | 1                 |
| Height            | 11.75             |
| Width             | 7                 |
| Length            | 9.5               |
| Specifications    |                   |
| Base              | Medium            |
| Bulb Type         | Incandescent      |
| Max Wattage       | 100               |
| Bulb Included     | 0                 |
| Glass Description | Glass             |
| Compliance        |                   |
| Safety Listing    | cULus - Wet       |
| UL Application    | Wall              |
| CEC Status        | Not T24 Compliant |
| CA Prop 65        | Lead              |
| RoHS Compliant    | Yes               |