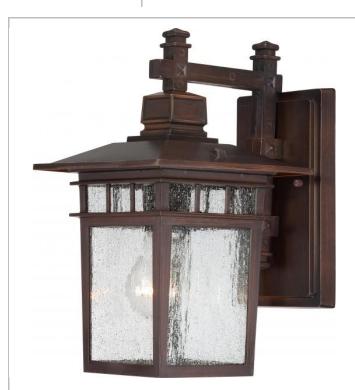

## SATCO" NUVO

Project Name

Prepared By

NUVO 60-3492 COVE NECK 1 LGT OUTDOOR WALL

Notes

| General                |                   |
|------------------------|-------------------|
| Collection             | Cove Neck         |
| Finish                 | Rustic Bronze     |
| Number of Lamps        | 1                 |
| Height                 | 11.75             |
| Width                  | 7                 |
| Length                 | 9.5               |
| Specifications         |                   |
| Base                   | Medium            |
| Bulb Type              | Incandescent      |
| Max Wattage            | 100               |
| Bulb Included          | 0                 |
| Glass Description      | Glass             |
| Compliance             |                   |
| Safety Listing         | cULus - Wet       |
| UL Application         | Wall              |
| CEC Status             | Not T24 Compliant |
| CA Prop 65             | Lead              |
| RoHS Compliant         | Yes               |
| Additional Information |                   |