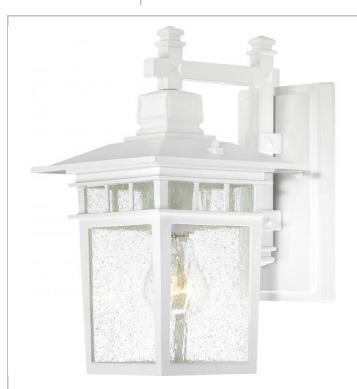

## SATCO' NUVO

Project Name

Location

Prepared By

NUVO 60-3491 COVE NECK 1 LGT OUTDOOR WALL

Notes

| General           |                   |
|-------------------|-------------------|
| Collection        | Cove Neck         |
| Finish            | White             |
| Number of Lamps   | 1                 |
| Height            | 11.75             |
| Width             | 7                 |
| Length            | 9.5               |
| Specifications    |                   |
| Base              | Medium            |
| Bulb Type         | Incandescent      |
| Max Wattage       | 100               |
| Bulb Included     | 0                 |
| Glass Description | Glass             |
| Compliance        |                   |
| Safety Listing    | cULus - Wet       |
| UL Application    | Wall              |
| CEC Status        | Not T24 Compliant |
| CA Prop 65        | Lead              |
| RoHS Compliant    | Yes               |