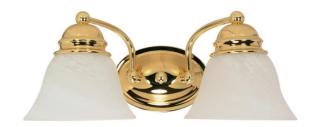

## NUVO 60/349

Empire - 2 Light - 15" - Vanity - with Alabaster Glass Bell Shades

| Collection       | Empire<br>Vanity & Wall |  |  |
|------------------|-------------------------|--|--|
| Fixture Type     |                         |  |  |
| Category         | Wall - Up or Down       |  |  |
| Finish           | Polished Brass          |  |  |
| Style            | Transitional            |  |  |
| Number Of Lights | 2                       |  |  |
| Warranty         | 1 Year Limited          |  |  |