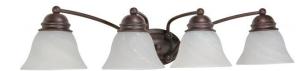

## NUVO 60/347

Empire - 4 Light - 29" - Vanity - with Alabaster Glass Bell Shades

| Collection       | Empire            |  |  |
|------------------|-------------------|--|--|
| Fixture Type     | Vanity & Wall     |  |  |
| Category         | Wall - Up or Down |  |  |
| Finish           | Old Bronze        |  |  |
| Style            | Transitional      |  |  |
| Number Of Lights | 4                 |  |  |
| Warranty         | 1 Year Limited    |  |  |