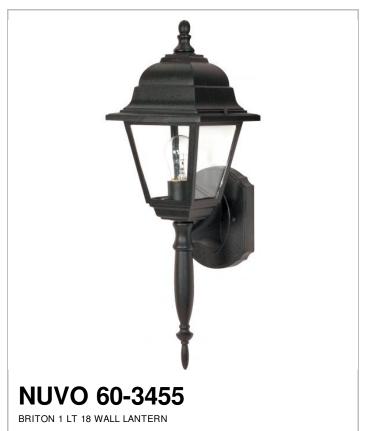

## SATCO NUVO

Project Name

Location

Prepared By

| General         |                |  |
|-----------------|----------------|--|
| Collection      | Briton         |  |
| Finish          | Textured Black |  |
| Number of Lamps | 1              |  |
| Height          | 18             |  |
| Width           | 6              |  |
| Length          | 6.125          |  |