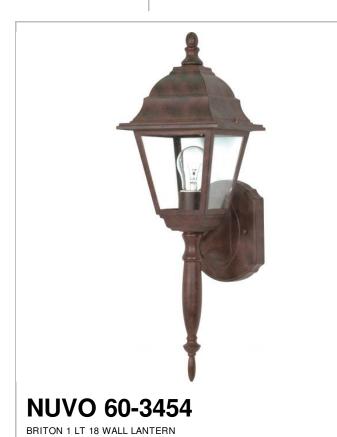

## SATCO' NUVO

Project Name

Location

Prepared By

| General                |                    |
|------------------------|--------------------|
| Collection             | Briton             |
| Finish                 | Old Bronze         |
| Style                  | Traditional        |
| Number of Lamps        | 1                  |
| Height                 | 18                 |
| Width                  | 6                  |
| Length                 | 6.125              |
| Specifications         |                    |
| Base                   | Medium             |
| Bulb Type              | Incandescent       |
| Max Wattage            | 60                 |
| Bulb Included          | 0                  |
| Glass Description      | Glass              |
| Compliance             |                    |
| Safety Listing         | cULus - Wet        |
| UL Application         | Wall               |
| CEC Status             | Not T24 Compliant  |
| CA Prop 65             | Lead               |
| RoHS Compliant         | Yes                |
| Additional Information |                    |
| Additional Information | Top to outlet: 12" |
| Warranty               | 1 Year Limited     |