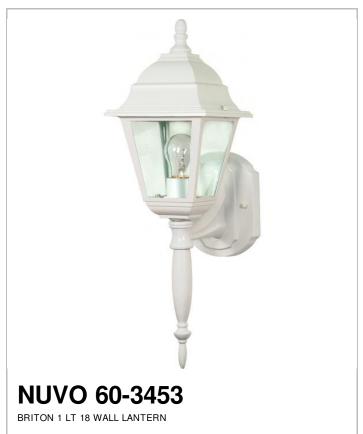

## SATCO NUVO

Project Name

Location

Prepared By

| General         |        |
|-----------------|--------|
| Collection      | Briton |
| Finish          | White  |
| Number of Lamps | 1      |
| Height          | 18     |
| Width           | 6      |
| Length          | 6.125  |