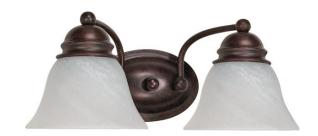

## NUVO 60/345

Empire - 2 Light - 15" - Vanity - with Alabaster Glass Bell Shades

| Collection       | Empire Vanity & Wall Wall - Up or Down |  |  |
|------------------|----------------------------------------|--|--|
| Fixture Type     |                                        |  |  |
| Category         |                                        |  |  |
| Finish           | Old Bronze                             |  |  |
| Style            | Transitional                           |  |  |
| Number Of Lights | 2                                      |  |  |
| Warranty         | 1 Year Limited                         |  |  |

## **Product Specifications**

| Style        | Extends      | Width     | Height        | Package Weight | Glass Finish                |
|--------------|--------------|-----------|---------------|----------------|-----------------------------|
| Transitional | n/a          | 14.88     | 6.13          | 3.23           | Glass                       |
| Bulb Shape   | Bulb Type    | Bulb Base | Bulb Included | UPC            | Replaceable Light<br>Source |
| A19          | Incandescent | Medium    | 0             | *045923603457  | Yes                         |