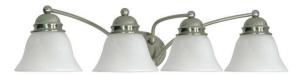

## NUVO 60/343

Empire - 4 Light - 29" - Vanity - with Alabaster Glass Bell Shades

| Empire            |  |  |
|-------------------|--|--|
| Vanity & Wall     |  |  |
| Wall - Up or Down |  |  |
| Brushed Nickel    |  |  |
| Transitional      |  |  |
| 4                 |  |  |
| 1 Year Limited    |  |  |
|                   |  |  |

## **Product Specifications**

| Style        | Extends      | Width     | Height        | Package Weight | Glass Finish                |
|--------------|--------------|-----------|---------------|----------------|-----------------------------|
| Transitional | n/a          | 28.75     | 6.13          | 6.46           | Glass                       |
| Bulb Shape   | Bulb Type    | Bulb Base | Bulb Included | UPC            | Replaceable Light<br>Source |
| A19          | Incandescent | Medium    | 0             | *045923603433  | Yes                         |