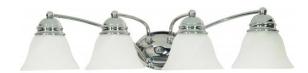

## NUVO 60/339

Empire - 4 Light - 29" - Vanity - with Alabaster Glass Bell Shades

| Collection       | Empire            |  |  |
|------------------|-------------------|--|--|
| Fixture Type     | Vanity & Wall     |  |  |
| Category         | Wall - Up or Down |  |  |
| Finish           | Polished Chrome   |  |  |
| Style            | Transitional      |  |  |
| Number Of Lights | 4                 |  |  |
| Warranty         | 1 Year Limited    |  |  |

## **Product Specifications**

| Style        | Extends      | Width     | Height        | Package Weight | Glass Finish                |
|--------------|--------------|-----------|---------------|----------------|-----------------------------|
| Transitional | n/a          | 28.75     | 6.13          | 6.4            | Glass                       |
| Bulb Shape   | Bulb Type    | Bulb Base | Bulb Included | UPC            | Replaceable Light<br>Source |
| A19          | Incandescent | Medium    | 0             | *045923603396  | Yes                         |