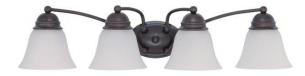

## NUVO 60/3358

Empire ES - 4 Light 29" Vanity with Frosted White Glass - (3) 13w GU24 Lamps Included

| Collection       | Empire<br>Vanity & Wall<br>Wall - Up or Down |  |  |
|------------------|----------------------------------------------|--|--|
| Fixture Type     |                                              |  |  |
| Category         |                                              |  |  |
| Finish           | Mahogany Bronze                              |  |  |
| Style            | Transitional                                 |  |  |
| Number Of Lights | 4                                            |  |  |
| Warranty         | 2 Year Limited                               |  |  |