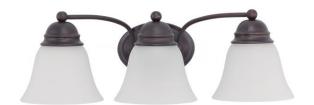

## NUVO 60/3357

Empire ES - 3 Light 21" Vanity with Frosted White Glass - (3) 13w GU24 Lamps Included

| Collection       | Empire  Vanity & Wall  Wall - Up or Down  Mahogany Bronze |  |  |
|------------------|-----------------------------------------------------------|--|--|
| Fixture Type     |                                                           |  |  |
| Category         |                                                           |  |  |
| Finish           |                                                           |  |  |
| Style            | Transitional                                              |  |  |
| Number Of Lights | 3                                                         |  |  |
| Warranty         | 2 Year Limited                                            |  |  |