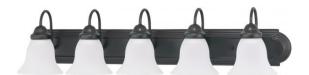

## NUVO 60/3354

Ballerina ES - 5 Light 36" Vanity with Frosted White Glass - (5) 13w GU24 Lamps Included

| Collection       | Ballerina         |  |  |
|------------------|-------------------|--|--|
| Fixture Type     | Vanity & Wall     |  |  |
| Category         | Wall - Up or Down |  |  |
| Finish           | Mahogany Bronze   |  |  |
| Style            | Traditional       |  |  |
| Number Of Lights | 5                 |  |  |
| Warranty         | 2 Year Limited    |  |  |

## **Product Specifications**

| Style       | Extends   | Width     | Height        | Package Weight | Glass Finish                |
|-------------|-----------|-----------|---------------|----------------|-----------------------------|
| Traditional | n/a       | 36.00     | 7.63          | 11.88          | Glass                       |
|             |           |           |               |                | Dania arabia Link           |
| Bulb Shape  | Bulb Type | Bulb Base | Bulb Included | UPC            | Replaceable Light<br>Source |