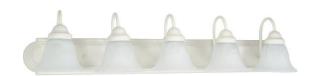

## NUVO 60/335

Ballerina - 5 Light - 36" - Vanity - with Alabaster Glass Bell Shades

| Collection       | Ballerina         |  |  |
|------------------|-------------------|--|--|
| Fixture Type     | Vanity & Wall     |  |  |
| Category         | Wall - Up or Down |  |  |
| Finish           | Textured White    |  |  |
| Style            | Traditional       |  |  |
| Number Of Lights | 5                 |  |  |
| Warranty         | 1 Year Limited    |  |  |

## **Product Specifications**

| Style       | Extends      | Width     | Height        | Package Weight | Glass Finish                |
|-------------|--------------|-----------|---------------|----------------|-----------------------------|
| Traditional | n/a          | 36.00     | 7.63          | 11.88          | Glass                       |
| Bulb Shape  | Bulb Type    | Bulb Base | Bulb Included | UPC            | Replaceable Light<br>Source |
| A19         | Incandescent | Medium    | 0             | *045923603358  | Yes                         |