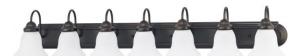

## NUVO 60/3345

Ballerina ES - 7 Light 48" Vanity with Frosted White Glass - (7) 13w GU24 Lamps Included

| Ballerina         |
|-------------------|
| Vanity & Wall     |
| Wall - Up or Down |
| Mahogany Bronze   |
| Traditional       |
| 7                 |
| 2 Year Limited    |
|                   |