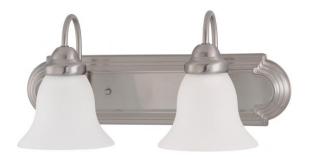

## NUVO 60/3322

Ballerina ES - 2 Light 18" Vanity with Frosted White Glass - (2) 13w GU24 Lamps Included

| Ballerina         |  |  |
|-------------------|--|--|
| Vanity & Wall     |  |  |
| Wall - Up or Down |  |  |
| Brushed Nickel    |  |  |
| Traditional       |  |  |
| 2                 |  |  |
| 2 Year Limited    |  |  |
|                   |  |  |