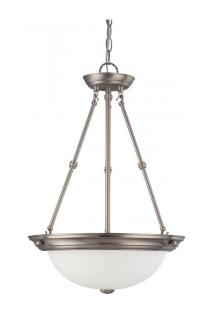

## NUVO 60/3297

3 Light 15" Pendant with Frosted White Glass - (3) 13w GU24 Lamps Included

| Pendant        |  |
|----------------|--|
| Pendants       |  |
| Brushed Nickel |  |
| Transitional   |  |
| 3              |  |
| 2 Year Limited |  |
|                |  |

## **Product Specifications**

| Style        | Extends   | Width     | Height        | Package Weight | Glass Finish                |
|--------------|-----------|-----------|---------------|----------------|-----------------------------|
| Transitional | n/a       | 15.00     | 23.00         | 9.22           | Glass                       |
| Bulb Shape   | Bulb Type | Bulb Base | Bulb Included | UPC            | Replaceable Light<br>Source |
| T2           | CFL       | GU24      | 1             | *045923632976  | Yes                         |