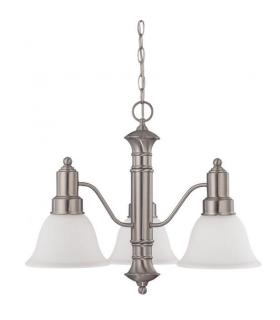

## NUVO 60/3293

Gotham ES - 3 Light 23" Chandelier with Frosted White Glass - 13w GU24 Lamps

| Collection       | Gotham         |  |  |
|------------------|----------------|--|--|
| Fixture Type     | Chandelier     |  |  |
| Category         | Hanging        |  |  |
| Finish           | Brushed Nickel |  |  |
| Style            | Transitional   |  |  |
| Number Of Lights | 3              |  |  |
| Warranty         | 2 Year Limited |  |  |