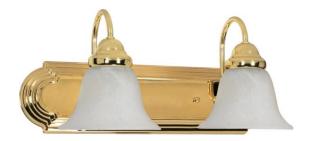

## NUVO 60/328

Ballerina - 2 Light - 18" - Vanity - with Alabaster Glass Bell Shades

| Ballerina         |  |  |
|-------------------|--|--|
| Vanity & Wall     |  |  |
| Wall - Up or Down |  |  |
| Polished Brass    |  |  |
| Traditional       |  |  |
| 2                 |  |  |
| 1 Year Limited    |  |  |
| -                 |  |  |