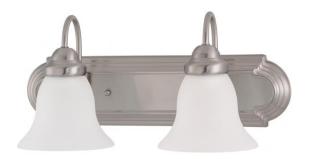

## NUVO 60/3278

Ballerina - 2 Light 18" Vanity with Frosted White

| Ballerina         |  |  |
|-------------------|--|--|
| Vanity & Wall     |  |  |
| Wall - Up or Down |  |  |
| Brushed Nickel    |  |  |
| Traditional       |  |  |
| 2                 |  |  |
| 1 Year Limited    |  |  |
|                   |  |  |