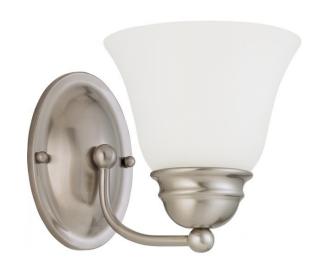

## NUVO 60/3264

Empire - 1 Light 7" Vanity with Frosted White Glass

| Collection       | Empire            |  |  |
|------------------|-------------------|--|--|
| Fixture Type     | Vanity & Wall     |  |  |
| Category         | Wall - Up or Down |  |  |
| Finish           | Brushed Nickel    |  |  |
| Style            | Transitional      |  |  |
| Number Of Lights | 1                 |  |  |
| Warranty         | 1 Year Limited    |  |  |

## **Product Specifications**

| Style        | Extends   | Width     | Height        | Package Weight | Glass Finish                |
|--------------|-----------|-----------|---------------|----------------|-----------------------------|
| Transitional | n/a       | 6.25      | 6.50          | 1.8            | Glass                       |
| Bulb Shape   | Bulb Type | Bulb Base | Bulb Included | UPC            | Replaceable Light<br>Source |
| A19          |           | Medium    |               | *045923632648  | Yes                         |