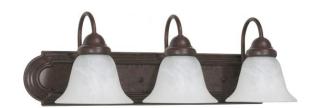

## NUVO 60/325

Ballerina - 3 Light - 24" - Vanity - with Alabaster Glass Bell Shades

| Ballerina         |
|-------------------|
| Vanity & Wall     |
| Wall - Up or Down |
| Old Bronze        |
| Traditional       |
| 3                 |
| 1 Year Limited    |
|                   |

## **Product Specifications**

| Style       | Extends      | Width     | Height        | Package Weight | Glass Finish                |
|-------------|--------------|-----------|---------------|----------------|-----------------------------|
| Traditional | n/a          | 24.00     | 7.63          | 7.37           | Glass                       |
| Bulb Shape  | Bulb Type    | Bulb Base | Bulb Included | UPC            | Replaceable Light<br>Source |
| A19         | Incandescent | Medium    | 0             | *045923603259  | Yes                         |