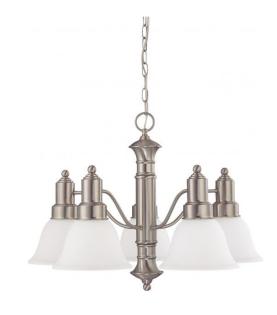

## NUVO 60/3242

Gotham - 5 Light 25" Chandelier with Frosted White Glass

| Collection       | Gotham         |  |  |
|------------------|----------------|--|--|
| Fixture Type     | Chandelier     |  |  |
| Category         | Hanging        |  |  |
| Finish           | Brushed Nickel |  |  |
| Style            | Transitional   |  |  |
| Number Of Lights | 5              |  |  |
| Warranty         | 1 Year Limited |  |  |