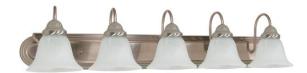

## NUVO 60/3212

Ballerina ES - 5 Light 36" Vanity with Alabaster Glass - (5) 13w GU24 Lamps Included

| tion Ballerina    |  |
|-------------------|--|
| Vanity & Wall     |  |
| Wall - Up or Down |  |
| Brushed Nickel    |  |
| Traditional       |  |
| 5                 |  |
| 2 Year Limited    |  |
|                   |  |