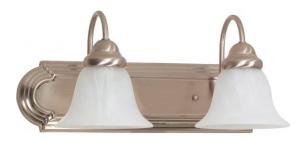

## NUVO 60/3208

Ballerina ES - 2 Light 18" Vanity with Alabaster Glass - (2) 13w GU24 Lamps Included

| Collection       | Ballerina<br>Vanity & Wall          |  |  |
|------------------|-------------------------------------|--|--|
| Fixture Type     |                                     |  |  |
| Category         | Wall - Up or Down<br>Brushed Nickel |  |  |
| Finish           |                                     |  |  |
| Style            | Traditional                         |  |  |
| Number Of Lights | 2                                   |  |  |
| Warranty         | 2 Year Limited                      |  |  |