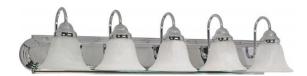

## NUVO 60/319

Ballerina - 5 Light - 36" - Vanity - with Alabaster Glass Bell Shades

| Collection       | Ballerina         |  |  |
|------------------|-------------------|--|--|
| Fixture Type     | Vanity & Wall     |  |  |
| Category         | Wall - Up or Down |  |  |
| Finish           | Polished Chrome   |  |  |
| Style            | Traditional       |  |  |
| Number Of Lights | 5                 |  |  |
| Warranty         | 1 Year Limited    |  |  |