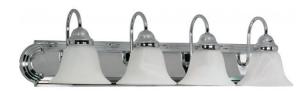

## NUVO 60/318

Ballerina - 4 Light - 30" - Vanity - with Alabaster Glass Bell Shades

| Ballerina         |  |  |
|-------------------|--|--|
| Vanity & Wall     |  |  |
| Wall - Up or Down |  |  |
| Polished Chrome   |  |  |
| Traditional       |  |  |
| 4                 |  |  |
| 1 Year Limited    |  |  |
|                   |  |  |