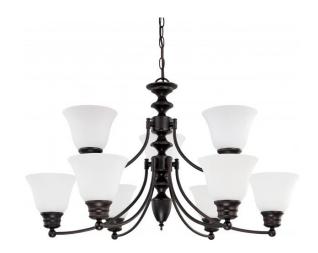

## NUVO 60/3171

Empire - 9 Light 32" Chandelier with Frosted White Glass

| Empire          |  |  |
|-----------------|--|--|
| Chandelier      |  |  |
| Hanging         |  |  |
| Mahogany Bronze |  |  |
| Transitional    |  |  |
| 9               |  |  |
| 1 Year Limited  |  |  |
|                 |  |  |

## **Product Specifications**

| Style        | Extends      | Width     | Height        | Package Weight | Glass Finish                |
|--------------|--------------|-----------|---------------|----------------|-----------------------------|
| Transitional | n/a          | 32.00     | 18.00         | 23.31          | Glass                       |
| Bulb Shape   | Bulb Type    | Bulb Base | Bulb Included | UPC            | Replaceable Light<br>Source |
| A19          | Incandescent | Medium    | 0             | *045923631719  | Yes                         |