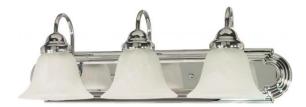

## NUVO 60/317

Ballerina - 3 Light - 24" - Vanity - with Alabaster Glass Bell Shades

| Collection       | Ballerina<br>Vanity & Wall<br>Wall - Up or Down |  |  |
|------------------|-------------------------------------------------|--|--|
| Fixture Type     |                                                 |  |  |
| Category         |                                                 |  |  |
| Finish           | Polished Chrome                                 |  |  |
| Style            | Traditional                                     |  |  |
| Number Of Lights | 3                                               |  |  |
| Warranty         | 1 Year Limited                                  |  |  |

## **Product Specifications**

| Style       | Extends      | Width     | Height        | Package Weight | Glass Finish                |
|-------------|--------------|-----------|---------------|----------------|-----------------------------|
| Traditional | n/a          | 24.00     | 7.63          | 7.37           | Glass                       |
| Bulb Shape  | Bulb Type    | Bulb Base | Bulb Included | UPC            | Replaceable Light<br>Source |
| A19         | Incandescent | Medium    | 0             | *045923603174  | Yes                         |