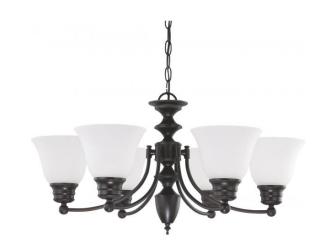

## NUVO 60/3169

Empire - 6 Light 26" Chandelier with Frosted White Glass

| Empire          |  |  |
|-----------------|--|--|
| Chandelier      |  |  |
| Hanging         |  |  |
| Mahogany Bronze |  |  |
| Transitional    |  |  |
| 6               |  |  |
| 1 Year Limited  |  |  |
|                 |  |  |

## **Product Specifications**

| Style        | Extends      | Width     | Height        | Package Weight | Glass Finish                |
|--------------|--------------|-----------|---------------|----------------|-----------------------------|
| Transitional | n/a          | 26.00     | 14.00         | 15.82          | Glass                       |
| Bulb Shape   | Bulb Type    | Bulb Base | Bulb Included | UPC            | Replaceable Light<br>Source |
| A19          | Incandescent | Medium    | 0             | *045923631696  | Yes                         |