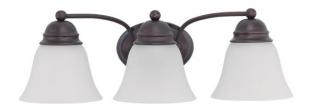

## NUVO 60/3167

Empire - 3 Light 21" Vanity with Frosted White Glass

| Collection       | Empire<br>Vanity & Wall |  |  |
|------------------|-------------------------|--|--|
| Fixture Type     |                         |  |  |
| Category         | Wall - Up or Down       |  |  |
| Finish           | Mahogany Bronze         |  |  |
| Style            | Transitional            |  |  |
| Number Of Lights | 3                       |  |  |
| Warranty         | 1 Year Limited          |  |  |

## **Product Specifications**

| Style        | Extends      | Width     | Height        | Package Weight | Glass Finish                |
|--------------|--------------|-----------|---------------|----------------|-----------------------------|
| Transitional | n/a          | 20.50     | 6.13          | 5.39           | Glass                       |
| Bulb Shape   | Bulb Type    | Bulb Base | Bulb Included | UPC            | Replaceable Light<br>Source |
| A19          | Incandescent | Medium    | 0             | *045923631672  | Yes                         |