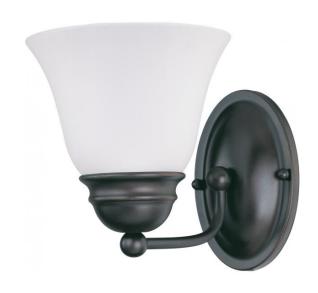

## NUVO 60/3165

Empire - 1 Light 7" Vanity with Frosted White Glass

| Collection       | Vanity & Wall Wall - Up or Down |  |  |
|------------------|---------------------------------|--|--|
| Fixture Type     |                                 |  |  |
| Category         |                                 |  |  |
| Finish           | Mahogany Bronze                 |  |  |
| Style            | Transitional                    |  |  |
| Number Of Lights | 1                               |  |  |
| Warranty         | 1 Year Limited                  |  |  |

## **Product Specifications**

| Style        | Extends      | Width     | Height        | Package Weight | Glass Finish                |
|--------------|--------------|-----------|---------------|----------------|-----------------------------|
| Transitional | n/a          | 6.25      | 6.50          | 1.93           | Glass                       |
| Bulb Shape   | Bulb Type    | Bulb Base | Bulb Included | UPC            | Replaceable Light<br>Source |
| A19          | Incandescent | Medium    | 0             | *045923631658  | Yes                         |