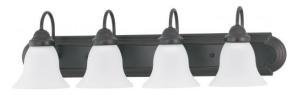

## NUVO 60/3163

Ballerina - 4 Light 30" Vanity with Frosted White Glass

| Collection       | Ballerina<br>Vanity & Wall<br>Wall - Up or Down<br>Mahogany Bronze<br>Traditional |  |  |
|------------------|-----------------------------------------------------------------------------------|--|--|
| Fixture Type     |                                                                                   |  |  |
| Category         |                                                                                   |  |  |
| Finish           |                                                                                   |  |  |
| Style            |                                                                                   |  |  |
| Number Of Lights |                                                                                   |  |  |
| Warranty         | 1 Year Limited                                                                    |  |  |

## **Product Specifications**

| Style       | Extends      | Width     | Height        | Package Weight | Glass Finish                |
|-------------|--------------|-----------|---------------|----------------|-----------------------------|
| Traditional | n/a          | 30.00     | 7.63          | 9.75           | Glass                       |
| Bulb Shape  | Bulb Type    | Bulb Base | Bulb Included | UPC            | Replaceable Light<br>Source |
| A19         | Incandescent | Medium    | 0             | *045923631634  | Yes                         |