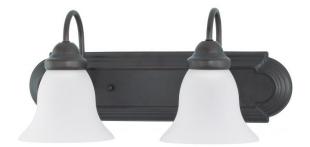

## NUVO 60/3161

Ballerina - 2 Light 18" Vanity with Frosted White

| Collection       | Ballerina Vanity & Wall Wall - Up or Down Mahogany Bronze |  |  |
|------------------|-----------------------------------------------------------|--|--|
| Fixture Type     |                                                           |  |  |
| Category         |                                                           |  |  |
| Finish           |                                                           |  |  |
| Style            | Traditional                                               |  |  |
| Number Of Lights | 2                                                         |  |  |
| Warranty         | 1 Year Limited                                            |  |  |

## **Product Specifications**

| Style       | Extends      | Width     | Height        | Package Weight | Glass Finish                |
|-------------|--------------|-----------|---------------|----------------|-----------------------------|
| Traditional | n/a          | 18.00     | 7.63          | 5.39           | Glass                       |
| Bulb Shape  | Bulb Type    | Bulb Base | Bulb Included | UPC            | Replaceable Light<br>Source |
| A19         | Incandescent | Medium    | 0             | *045923631610  | Yes                         |