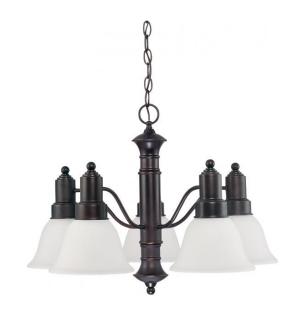

## NUVO 60/3143

Gotham - 5 Light 25" Chandelier with Frosted White Glass

| Collection       | Gotham Chandelier Hanging |  |  |
|------------------|---------------------------|--|--|
| Fixture Type     |                           |  |  |
| Category         |                           |  |  |
| Finish           | Mahogany Bronze           |  |  |
| Style            | Transitional              |  |  |
| Number Of Lights | 5                         |  |  |
| Warranty         | 1 Year Limited            |  |  |

## **Product Specifications**

| Style        | Extends      | Width     | Height        | Package Weight | Glass Finish                |
|--------------|--------------|-----------|---------------|----------------|-----------------------------|
| Transitional | n/a          | 24.50     | 17.50         | 15.97          | Glass                       |
| Bulb Shape   | Bulb Type    | Bulb Base | Bulb Included | UPC            | Replaceable Light<br>Source |
| A19          | Incandescent | Medium    | 0             | *045923631436  | Yes                         |