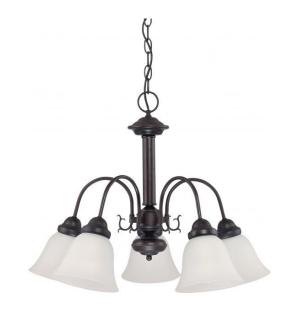

## NUVO 60/3141

Ballerina - 5 Light 24" Chandelier with Frosted White Glass

| Ballerina       |  |
|-----------------|--|
| Chandelier      |  |
| Hanging         |  |
| Mahogany Bronze |  |
| Traditional     |  |
| 5               |  |
| 1 Year Limited  |  |
|                 |  |

## **Product Specifications**

| Style       | Extends      | Width     | Height        | Package Weight | Glass Finish                |
|-------------|--------------|-----------|---------------|----------------|-----------------------------|
| Traditional | n/a          | 24.00     | 18.00         | 13.35          | Glass                       |
| Bulb Shape  | Bulb Type    | Bulb Base | Bulb Included | UPC            | Replaceable Light<br>Source |
| A19         | Incandescent | Medium    | 0             | *045923631412  | Yes                         |