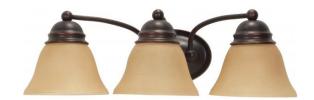

## NUVO 60/3127

Empire ES - 3 Light 21" Vanity with Champagne Glass - (3) 13w GU24 Lamps Included

| Empire            |  |  |
|-------------------|--|--|
| Vanity & Wall     |  |  |
| Wall - Up or Down |  |  |
| Mahogany Bronze   |  |  |
| Transitional      |  |  |
| 3                 |  |  |
| 2 Year Limited    |  |  |
|                   |  |  |

## **Product Specifications**

| Style        | Extends   | Width     | Height        | Package Weight | Glass Finish                |
|--------------|-----------|-----------|---------------|----------------|-----------------------------|
| Transitional | n/a       | 20.50     | 6.13          | 5.39           | Glass                       |
| Bulb Shape   | Bulb Type | Bulb Base | Bulb Included | UPC            | Replaceable Light<br>Source |
| T2           | CFL       | GU24      | 1             | *045923631276  | Yes                         |