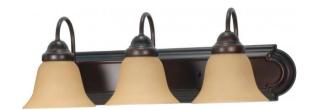

## NUVO 60/3122

Ballerina ES - 3 Light 24" Vanity with Champagne Glass - (3) 13w GU24 Lamps Included

| Ballerina         |  |  |
|-------------------|--|--|
| Vanity & Wall     |  |  |
| Wall - Up or Down |  |  |
| Mahogany Bronze   |  |  |
| Traditional       |  |  |
| 3                 |  |  |
| 2 Year Limited    |  |  |
|                   |  |  |