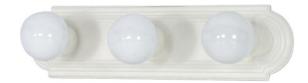

## NUVO 60/312

3 Light - 18" - Vanity - Racetrack Style

| Fixture Type     | Vanity & Wall<br>Wall |  |  |
|------------------|-----------------------|--|--|
| Category         |                       |  |  |
| Finish           | Textured White        |  |  |
| Style            | Utility               |  |  |
| Number Of Lights | 3                     |  |  |
| Warranty         | 1 Year Limited        |  |  |

## **Product Specifications**

| Style      | Extends      | Width     | Height        | Package Weight | Glass Finish                |
|------------|--------------|-----------|---------------|----------------|-----------------------------|
| Utility    | n/a          | 18.00     | 4.75          | 2.04           | n/a                         |
| Bulb Shape | Bulb Type    | Bulb Base | Bulb Included | UPC            | Replaceable Light<br>Source |
| Type G     | Incandescent | Medium    | 0             | *045923603129  | Yes                         |