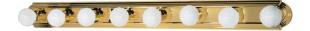

## NUVO 60/311

8 Light - 48" - Vanity - Racetrack Style

| Fixture Type     | Vanity & Wall Wall Polished Brass |  |  |
|------------------|-----------------------------------|--|--|
| Category         |                                   |  |  |
| Finish           |                                   |  |  |
| Style            | Utility                           |  |  |
| Number Of Lights | 8                                 |  |  |
| Warranty         | 1 Year Limited                    |  |  |

## **Product Specifications**

| Style      | Extends      | Width     | Height        | Package Weight | Glass Finish                |
|------------|--------------|-----------|---------------|----------------|-----------------------------|
| Utility    | n/a          | 48.00     | 4.75          | 5.45           | n/a                         |
| Bulb Shape | Bulb Type    | Bulb Base | Bulb Included | UPC            | Replaceable Light<br>Source |
| Type G     | Incandescent | Medium    | 0             | *045923603112  | Yes                         |