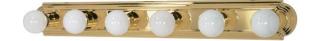

## NUVO 60/310

6 Light - 36" - Vanity - Racetrack Style

| Fixture Type     | Vanity & Wall<br>Wall<br>Polished Brass |  |  |
|------------------|-----------------------------------------|--|--|
| Category         |                                         |  |  |
| Finish           |                                         |  |  |
| Style            | Utility                                 |  |  |
| Number Of Lights | 6                                       |  |  |
| Warranty         | 1 Year Limited                          |  |  |