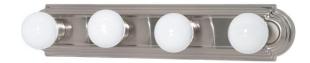

## NUVO 60/301

4 Light - 24" - Vanity - Racetrack Style

| Fixture Type     | Vanity & Wall<br>Wall |  |  |
|------------------|-----------------------|--|--|
| Category         |                       |  |  |
| Finish           | Brushed Nickel        |  |  |
| Style            | Utility               |  |  |
| Number Of Lights | 4                     |  |  |
| Warranty         | 1 Year Limited        |  |  |